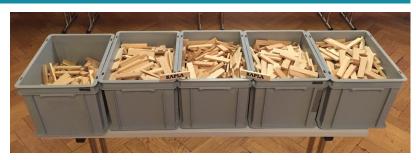

## **Description**

Using the Kapla blocks made available to them, participants create a multitude of challenging constructions. The instability of their structures means that they must share roles accordingly in order to successfully achieve the objective in the given time.