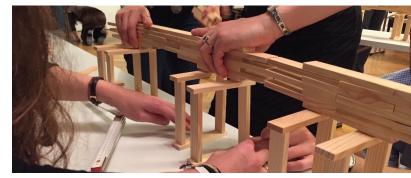

## **Description**

Using the Kapla blocks made available to them, participants create a multitude of challenging constructions. The instability of their structures means that they must share roles accordingly in order to successfully achieve the objective in the given time.