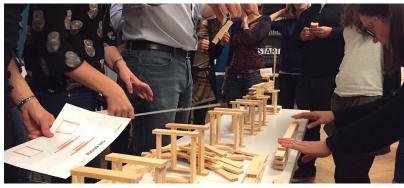

## **Description**

Using the Kapla blocks made available to them, participants create a multitude of challenging constructions. The instability of their structures means that they must share roles accordingly in order to successfully achieve the objective in the given time.